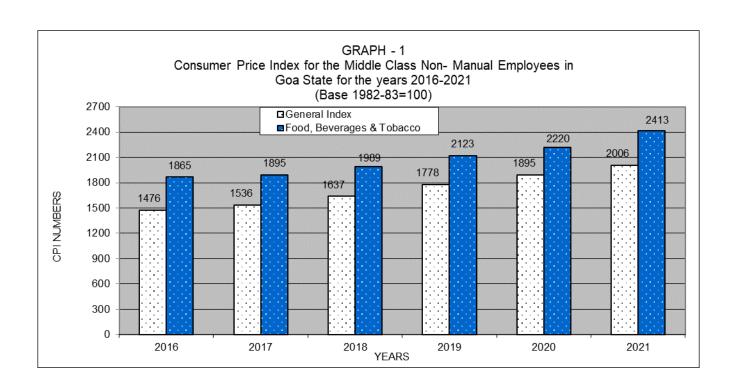

The objective of the index is to measure the effect of price change with reference to a fixed basket of goods and services that form part of consumption. This basket reflects a particular level of living of the population group from the point of view of consumption. Thus, the fixed base period of the index provides uniform reference period for consumption purpose and the fixed basket of goods and services enables measurement of the effect of price change. For example, the Consumer Price Index numbers for the Middle Class Non-Manual Employees of Goa state for December, 2021 was 2006 (Base 1982-83=100) indicating that the cost of a fixed basket of goods and services consumed by the middle class non-manual employees in Goa has increased by 1906 points over the base year (1982-83) prices.

- **3.2** A similar survey, on the pattern of the one conducted by the Central Statistical Organization and approved by the Technical Advisory Committee (TAC) on prices and cost of living was carried out by this Directorate during the year 1982–83, with a view to derive the new Weighting Diagram, based on the latest consumption pattern of the middle class families in Goa. In this survey, four different centers namely Panaji, Margao, Vasco and Mapusa towns were covered. The methodology and sampling design for this series were decided upon in consultation with the Central Statistical organization for the purpose of uniformity.
- **3.3** The Consumer Price Index Numbers for the Middle Class Non-Manual Employees are being compiled by this Directorate based on the fresh surveys conducted on a weekly and monthly basis. The General and Group wise Index Numbers are given in Table II, for the year 2021. The average yearly indices on Revised Base 1982-83=100 since 2016 are also given in the same table.

Source: Directorate of Civil Supplies & Price Control, Panaji.

TABLE II

Consumer Price Index Numbers for Middle Class Non Manual Employees in Goa

Base: 1982 - 83 = 100 w.e.f. July, '90.

|               | Gene                   | ral Index                     | Percentage                                             | Food,                           | Fuel                |                  | Clothing,                      |                        |
|---------------|------------------------|-------------------------------|--------------------------------------------------------|---------------------------------|---------------------|------------------|--------------------------------|------------------------|
| Year / Month  | Old Base<br>(1966=100) | Revised Base<br>(1982-83=100) | variation over<br>the previous year<br>on revised base | Beverages<br>&<br>Tobacco Index | &<br>Light<br>Index | Housing<br>Index | Bedding &<br>Footwear<br>Index | Miscellaneous<br>Index |
| 1             | 2                      | 2(a)                          | 3                                                      | 4                               | 5                   | 6                | 7                              | 8                      |
| 2016          | 4089                   | 1476                          | 11.73                                                  | 1865                            | 794                 | 534              | 1153                           | 1433                   |
| 2017          | 4255                   | 1536                          | 4.07                                                   | 1895                            | 1042                | 544              | 1155                           | 1541                   |
| 2018          | 4533                   | 1637                          | 6.57                                                   | 1989                            | 1212                | 554              | 1389                           | 1651                   |
| 2019          | 4924                   | 1778                          | 8.61                                                   | 2123                            | 1216                | 564              | 1502                           | 1888                   |
| 2020          | 5250                   | 1895                          | 6.58                                                   | 2220                            | 1271                | 574              | 1489                           | 2122                   |
| 2021          | 5557                   | 2006                          | 5.85                                                   | 2413                            | 1355                | 584              | 1671                           | 2132                   |
|               |                        |                               |                                                        |                                 |                     |                  |                                |                        |
| January, 21   | 5465                   | 1973                          |                                                        | 2371                            | 1230                | 581              | 1656                           | 2115                   |
| February, 21  | 5501                   | 1986                          |                                                        | 2394                            | 1246                | 581              | 1655                           | 2118                   |
| March, 21     | 5504                   | 1987                          |                                                        | 2385                            | 1314                | 581              | 1654                           | 2124                   |
| April, 201    | 5510                   | 1989                          |                                                        | 2395                            | 1320                | 581              | 1663                           | 2113                   |
| May, 21       | 5540                   | 2000                          |                                                        | 2403                            | 1358                | 581              | 1670                           | 2130                   |
| June, 21      | 5601                   | 2022                          |                                                        | 2449                            | 1366                | 581              | 1662                           | 2133                   |
| July, 21      | 5579                   | 2014                          |                                                        | 2422                            | 1374                | 586              | 1663                           | 2143                   |
| August, 21    | 5604                   | 2023                          |                                                        | 2439                            | 1388                | 586              | 1673                           | 2143                   |
| September, 21 | 5593                   | 2019                          |                                                        | 2428                            | 1394                | 586              | 1687                           | 2142                   |
| October, 21   | 5579                   | 2014                          |                                                        | 2414                            | 1408                | 586              | 1687                           | 2144                   |
| November, 21  | 5595                   | 2020                          |                                                        | 2427                            | 1428                | 586              | 1692                           | 2138                   |
| December, 21  | 5598                   | 2021                          |                                                        | 2430                            | 1428                | 586              | 1693                           | 2139                   |