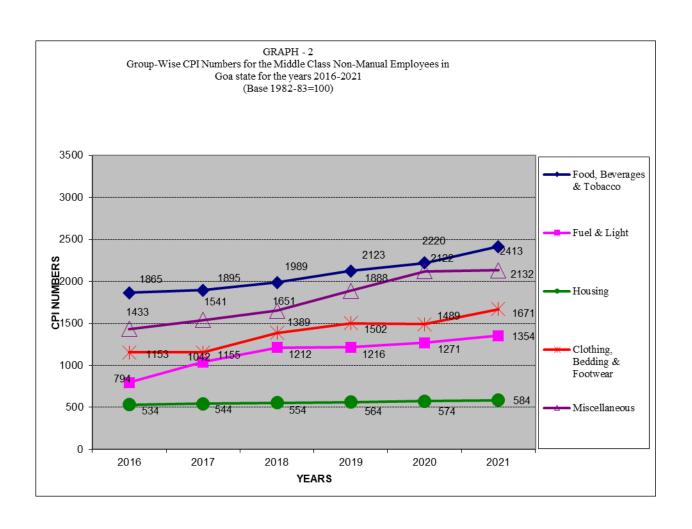

- **3.2** A similar survey, on the pattern of the one conducted by the Central Statistical Organization and approved by the Technical Advisory Committee (TAC) on prices and cost of living was carried out by this Directorate during the year 1982–83, with a view to derive the new Weighting Diagram, based on the latest consumption pattern of the middle class families in Goa. In this survey, four different centers namely Panaji, Margao, Vasco and Mapusa towns were covered. The methodology and sampling design for this series were decided upon in consultation with the Central Statistical organization for the purpose of uniformity.
- **3.3** The Consumer Price Index Numbers for the Middle Class Non-Manual Employees are being compiled by this Directorate based on the fresh surveys conducted on a weekly and monthly basis. The General and Group wise Index Numbers are given in Table II, for the year 2021. The average yearly indices on Revised Base 1982-83=100 since 2016 are also given in the same table.

Source: Directorate of Civil Supplies & Price Control, Panaji.

TABLE II

Consumer Price Index Numbers for Middle Class Non Manual Employees in Goa

Base: 1982 - 83 = 100 w.e.f. July, '90.

|               | Gene                   | ral Index                     | Percentage                                             | Food,                           | Fuel                |                  | Clothing,                      |                        |
|---------------|------------------------|-------------------------------|--------------------------------------------------------|---------------------------------|---------------------|------------------|--------------------------------|------------------------|
| Year / Month  | Old Base<br>(1966=100) | Revised Base<br>(1982-83=100) | variation over<br>the previous year<br>on revised base | Beverages<br>&<br>Tobacco Index | &<br>Light<br>Index | Housing<br>Index | Bedding &<br>Footwear<br>Index | Miscellaneous<br>Index |
| 1             | 2                      | 2(a)                          | 3                                                      | 4                               | 5                   | 6                | 7                              | 8                      |
| 2016          | 4089                   | 1476                          | 11.73                                                  | 1865                            | 794                 | 534              | 1153                           | 1433                   |
| 2017          | 4255                   | 1536                          | 4.07                                                   | 1895                            | 1042                | 544              | 1155                           | 1541                   |
| 2018          | 4533                   | 1637                          | 6.57                                                   | 1989                            | 1212                | 554              | 1389                           | 1651                   |
| 2019          | 4924                   | 1778                          | 8.61                                                   | 2123                            | 1216                | 564              | 1502                           | 1888                   |
| 2020          | 5250                   | 1895                          | 6.58                                                   | 2220                            | 1271                | 574              | 1489                           | 2122                   |
| 2021          | 5557                   | 2006                          | 5.85                                                   | 2413                            | 1355                | 584              | 1671                           | 2132                   |
|               |                        |                               |                                                        |                                 |                     |                  |                                |                        |
| January, 21   | 5465                   | 1973                          |                                                        | 2371                            | 1230                | 581              | 1656                           | 2115                   |
| February, 21  | 5501                   | 1986                          |                                                        | 2394                            | 1246                | 581              | 1655                           | 2118                   |
| March, 21     | 5504                   | 1987                          |                                                        | 2385                            | 1314                | 581              | 1654                           | 2124                   |
| April, 201    | 5510                   | 1989                          |                                                        | 2395                            | 1320                | 581              | 1663                           | 2113                   |
| May, 21       | 5540                   | 2000                          |                                                        | 2403                            | 1358                | 581              | 1670                           | 2130                   |
| June, 21      | 5601                   | 2022                          |                                                        | 2449                            | 1366                | 581              | 1662                           | 2133                   |
| July, 21      | 5579                   | 2014                          |                                                        | 2422                            | 1374                | 586              | 1663                           | 2143                   |
| August, 21    | 5604                   | 2023                          |                                                        | 2439                            | 1388                | 586              | 1673                           | 2143                   |
| September, 21 | 5593                   | 2019                          |                                                        | 2428                            | 1394                | 586              | 1687                           | 2142                   |
| October, 21   | 5579                   | 2014                          |                                                        | 2414                            | 1408                | 586              | 1687                           | 2144                   |
| November, 21  | 5595                   | 2020                          |                                                        | 2427                            | 1428                | 586              | 1692                           | 2138                   |
| December, 21  | 5598                   | 2021                          |                                                        | 2430                            | 1428                | 586              | 1693                           | 2139                   |