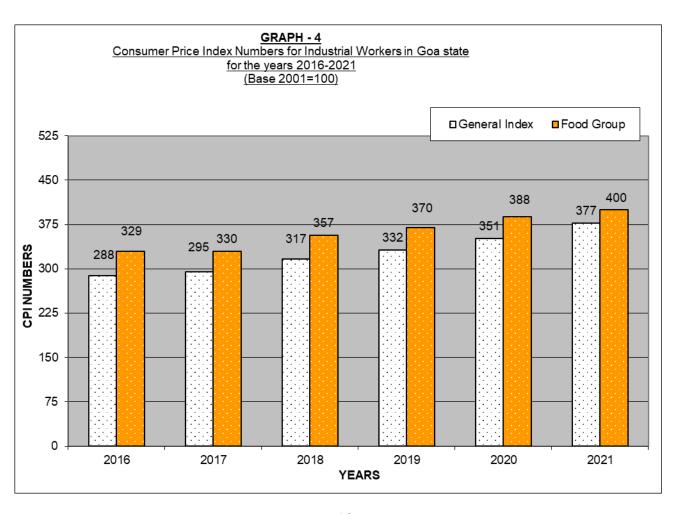

### 4. CPI NOS. FOR INDUSTRIAL WORKERS IN GOA

The series of Consumer Price Index Numbers for Industrial Workers in Goa was being compiled regularly on old Base (1966=100) by the Labour Bureau, Shimla since 1967. Since, it was felt that with the passage of time the consumption pattern of the working class had undergone a change, the old series was replaced by the New Series with base 1982=100 on the basis of a working Class Family Income and Expenditure Survey conducted in the year 1981-82, all over the country. On the basis of the fresh survey conducted in the year 2015-16, the old series was replaced with the latest series with base 2016=100. The price collection work for the new series and revision of new base year series in respect of Goa, is being done by the officials of the Directorate of Planning, Statistics and Evaluation, Government of Goa.

**4.2** The industrial centers selected for the survey are Margao, Vasco, Ponda, Panaji and Mapusa. This Index is widely used for regulating the payment of Dearness Allowance to the employees to compensate for the rise in prices. The Dearness Allowance of

the employees are either increased or reduced as per the rise and fall of the particular Index with which the Dearness Allowance is linked.

**4.3** The monthly, quarterly and annual Index Numbers are regularly prepared based on the indices released by the Labour Bureau. The average yearly indices on revised base 2016=100 of the Industrial Workers in Goa have been given in Table III for the year 2021.