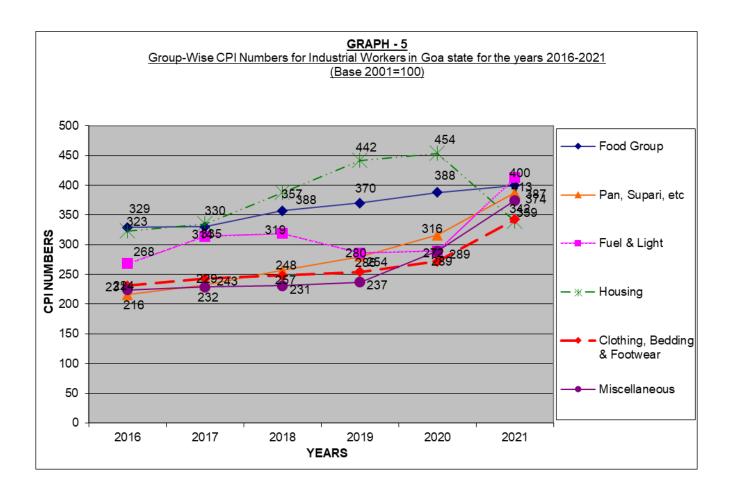

### 4. CPI NOS. FOR INDUSTRIAL WORKERS IN GOA

The series of Consumer Price Index Numbers for Industrial Workers in Goa was being compiled regularly on old Base (1966=100) by the Labour Bureau, Shimla since 1967. Since, it was felt that with the passage of time the consumption pattern of the working class had undergone a change, the old series was replaced by the New Series with base 1982=100 on the basis of a working Class Family Income and Expenditure Survey conducted in the year 1981-82, all over the country. On the basis of the fresh survey conducted in the year 2015-16, the old series was replaced with the latest series with base 2016=100. The price collection work for the new series and revision of new base year series in respect of Goa, is being done by the officials of the Directorate of Planning, Statistics and Evaluation, Government of Goa.

**4.2** The industrial centers selected for the survey are Margao, Vasco, Ponda, Panaji and Mapusa. This Index is widely used for regulating the payment of Dearness Allowance to the employees to compensate for the rise in prices. The Dearness Allowance of

the employees are either increased or reduced as per the rise and fall of the particular Index with which the Dearness Allowance is linked.

**4.3** The monthly, quarterly and annual Index Numbers are regularly prepared based on the indices released by the Labour Bureau. The average yearly indices on revised base 2016=100 of the Industrial Workers in Goa have been given in Table III for the year 2021.