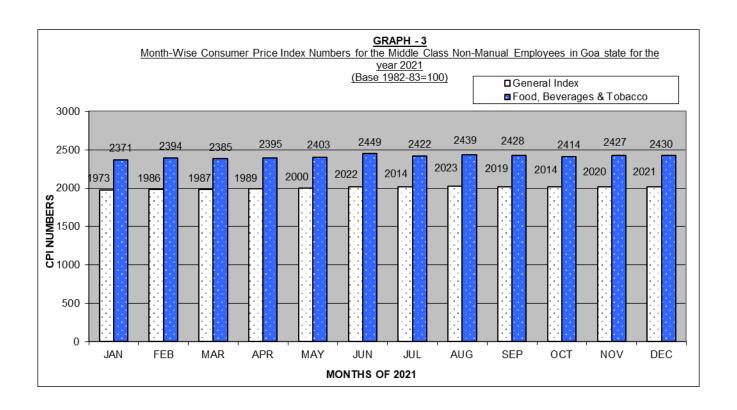

- **3.2** A similar survey, on the pattern of the one conducted by the Central Statistical Organization and approved by the Technical Advisory Committee (TAC) on prices and cost of living was carried out by this Directorate during the year 1982–83, with a view to derive the new Weighting Diagram, based on the latest consumption pattern of the middle class families in Goa. In this survey, four different centers namely Panaji, Margao, Vasco and Mapusa towns were covered. The methodology and sampling design for this series were decided upon in consultation with the Central Statistical organization for the purpose of uniformity.
- **3.3** The Consumer Price Index Numbers for the Middle Class Non-Manual Employees are being compiled by this Directorate based on the fresh surveys conducted on a weekly and monthly basis. The General and Group wise Index Numbers are given in Table II, for the year 2021. The average yearly indices on Revised Base 1982-83=100 since 2016 are also given in the same table.

Source: Directorate of Civil Supplies & Price Control, Panaji.

TABLE II

Consumer Price Index Numbers for Middle Class Non Manual Employees in Goa

Base: 1982 - 83 = 100 w.e.f. July, '90.

|               | Gene                   | ral Index                     | Percentage                                             | Food,                           | Fuel                |                  | Clothing,                      |                        |
|---------------|------------------------|-------------------------------|--------------------------------------------------------|---------------------------------|---------------------|------------------|--------------------------------|------------------------|
| Year / Month  | Old Base<br>(1966=100) | Revised Base<br>(1982-83=100) | variation over<br>the previous year<br>on revised base | Beverages<br>&<br>Tobacco Index | &<br>Light<br>Index | Housing<br>Index | Bedding &<br>Footwear<br>Index | Miscellaneous<br>Index |
| 1             | 2                      | 2(a)                          | 3                                                      | 4                               | 5                   | 6                | 7                              | 8                      |
| 2016          | 4089                   | 1476                          | 11.73                                                  | 1865                            | 794                 | 534              | 1153                           | 1433                   |
| 2017          | 4255                   | 1536                          | 4.07                                                   | 1895                            | 1042                | 544              | 1155                           | 1541                   |
| 2018          | 4533                   | 1637                          | 6.57                                                   | 1989                            | 1212                | 554              | 1389                           | 1651                   |
| 2019          | 4924                   | 1778                          | 8.61                                                   | 2123                            | 1216                | 564              | 1502                           | 1888                   |
| 2020          | 5250                   | 1895                          | 6.58                                                   | 2220                            | 1271                | 574              | 1489                           | 2122                   |
| 2021          | 5557                   | 2006                          | 5.85                                                   | 2413                            | 1355                | 584              | 1671                           | 2132                   |
|               |                        |                               |                                                        |                                 |                     |                  |                                |                        |
| January, 21   | 5465                   | 1973                          |                                                        | 2371                            | 1230                | 581              | 1656                           | 2115                   |
| February, 21  | 5501                   | 1986                          |                                                        | 2394                            | 1246                | 581              | 1655                           | 2118                   |
| March, 21     | 5504                   | 1987                          |                                                        | 2385                            | 1314                | 581              | 1654                           | 2124                   |
| April, 201    | 5510                   | 1989                          |                                                        | 2395                            | 1320                | 581              | 1663                           | 2113                   |
| May, 21       | 5540                   | 2000                          |                                                        | 2403                            | 1358                | 581              | 1670                           | 2130                   |
| June, 21      | 5601                   | 2022                          |                                                        | 2449                            | 1366                | 581              | 1662                           | 2133                   |
| July, 21      | 5579                   | 2014                          |                                                        | 2422                            | 1374                | 586              | 1663                           | 2143                   |
| August, 21    | 5604                   | 2023                          |                                                        | 2439                            | 1388                | 586              | 1673                           | 2143                   |
| September, 21 | 5593                   | 2019                          |                                                        | 2428                            | 1394                | 586              | 1687                           | 2142                   |
| October, 21   | 5579                   | 2014                          |                                                        | 2414                            | 1408                | 586              | 1687                           | 2144                   |
| November, 21  | 5595                   | 2020                          |                                                        | 2427                            | 1428                | 586              | 1692                           | 2138                   |
| December, 21  | 5598                   | 2021                          |                                                        | 2430                            | 1428                | 586              | 1693                           | 2139                   |