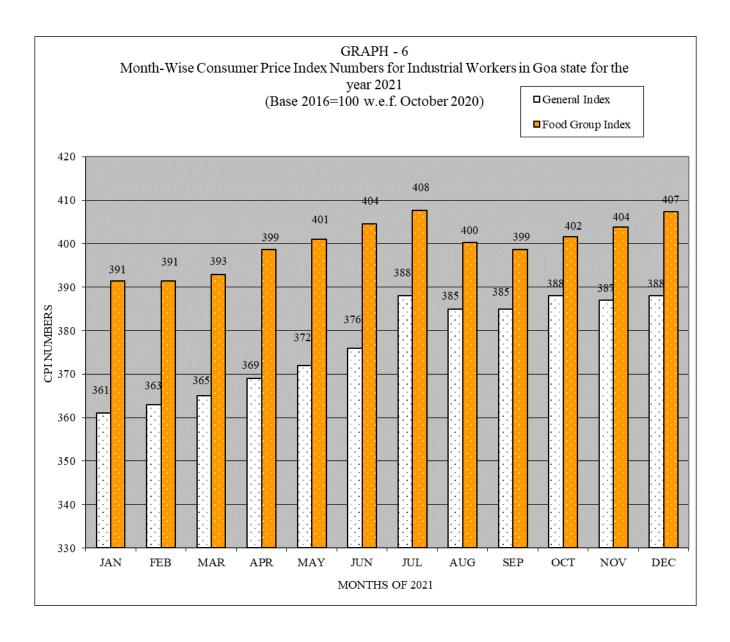

### 4. CPI NOS. FOR INDUSTRIAL WORKERS IN GOA

The series of Consumer Price Index Numbers for Industrial Workers in Goa was being compiled regularly on old Base (1966=100) by the Labour Bureau, Shimla since 1967. Since, it was felt that with the passage of time the consumption pattern of the working class had undergone a change, the old series was replaced by the New Series with base 1982=100 on the basis of a working Class Family Income and Expenditure Survey conducted in the year 1981-82, all over the country. On the basis of the fresh survey conducted in the year 2015-16, the old series was replaced with the latest series with base 2016=100. The price collection work for the new series and revision of new base year series in respect of Goa, is being done by the officials of the Directorate of Planning, Statistics and Evaluation, Government of Goa.

**4.2** The industrial centers selected for the survey are Margao, Vasco, Ponda, Panaji and Mapusa. This Index is widely used for regulating the payment of Dearness Allowance to the employees to compensate for the rise in prices. The Dearness Allowance of

the employees are either increased or reduced as per the rise and fall of the particular Index with which the Dearness Allowance is linked.

**4.3** The monthly, quarterly and annual Index Numbers are regularly prepared based on the indices released by the Labour Bureau. The average yearly indices on revised base 2016=100 of the Industrial Workers in Goa have been given in Table III for the year 2021.