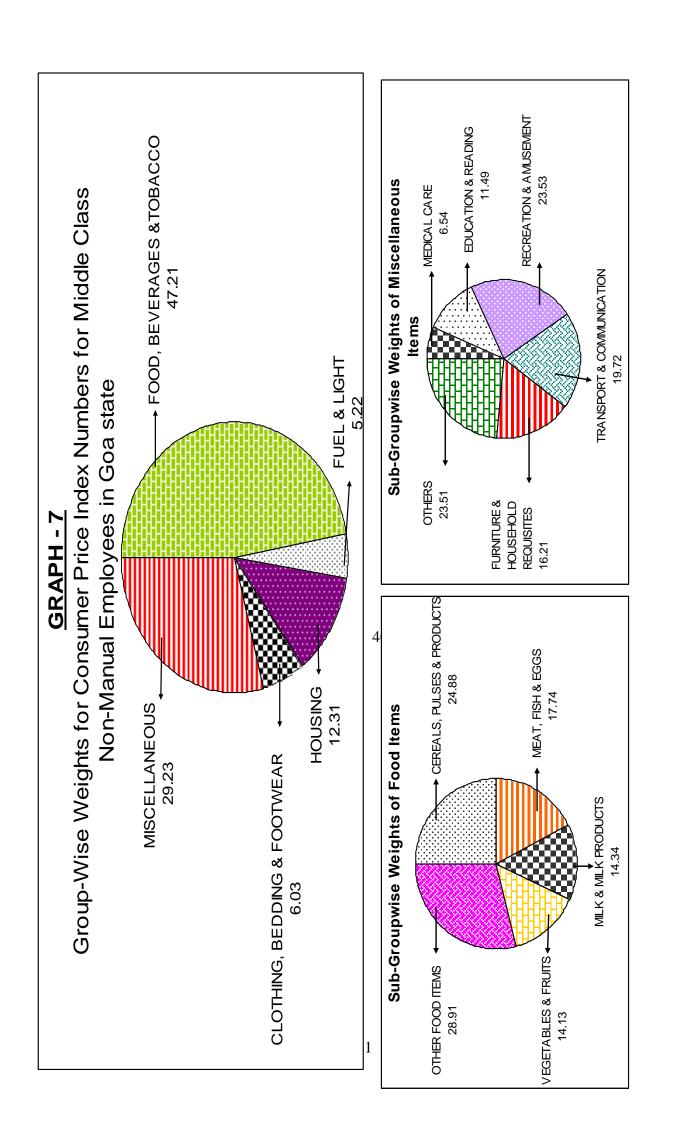

### 3. <u>CPI NOS. FOR THE MIDDLE CLASS NON-MANUAL EMPLOYEES IN GOA STATE</u>

The consumer price Index Numbers for the Middle Class Non-Manual Employees in Goa was being compiled by the Directorate of Planning, Statistics and Evaluation since 1966, based on the Family Living Survey conducted in 1965 for Panaji Town. As is well known, the consumption pattern of a given population undergoes radical changes with the passage of time and the series becomes out - dated. As such, the Central Statistical Organization, New Delhi carried out a fresh Middle Class Family Living Survey during the year 1982 on a uniform basis throughout the country.

- **3.2** A similar survey, on the pattern of the one conducted by the Central Statistical Organization and approved by the Technical Advisory Committee (TAC) on prices and cost of living was carried out by this Directorate during the year 1982–83, with a view to derive the new Weighting Diagram, based on the latest consumption pattern of the middle class families in Goa. In this survey, four different centers namely Panaji, Margao, Vasco and Mapusa towns were covered. The methodology and sampling design for this series were decided upon in consultation with the Central Statistical organization for the purpose of uniformity.
- **3.3** The Consumer Price Index Numbers for the Middle Class Non-Manual Employees are being compiled by this Directorate based on the fresh surveys conducted on a weekly and monthly basis. The General and Group wise Index Numbers are given in Table II, for the year 2021. The average yearly indices on Revised Base 1982-83=100 since 2016 are also given in the same table.